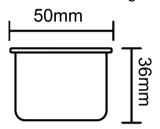

| Mechanical specifications    |                      |  |  |  |
|------------------------------|----------------------|--|--|--|
| Housing material             | Aluminium            |  |  |  |
| Optical cover/ lens material | AIReflector+PC+Glass |  |  |  |
| Width/ diameter              | 50mm                 |  |  |  |
| Product weight               | 82g                  |  |  |  |
| Lifespan                     |                      |  |  |  |
| Number of switching cycles   | 100,000-             |  |  |  |
| L80/B10 service life at 25°C | 40,000 hrs           |  |  |  |
| Warranty                     | 5 Years              |  |  |  |
| Application parameters       |                      |  |  |  |
| Working temperatuer range    | -20~+50℃             |  |  |  |
| Package                      |                      |  |  |  |
| Individual package length    | 50mm                 |  |  |  |
| Individual package height    | 40mm                 |  |  |  |
| Individual package width     | 50mm                 |  |  |  |
| Gross weight (single item)   | 82g                  |  |  |  |
| Driver                       | Internal             |  |  |  |
|                              |                      |  |  |  |

| Housing Colour               | Titanium   |
|------------------------------|------------|
| Length/ diameter             | 50mm       |
| Height                       | 36mm       |
|                              |            |
|                              |            |
| L70/B50 service life at 25°C | 50,000 hrs |
| L90/B10 service life at 25°C | 20,000 hrs |
|                              |            |
|                              |            |
| Storage temperature range    | -20~+70℃   |
|                              |            |
| Shipping box heigth          | 580mm      |
| Shipping box height          | 185mm      |
| Shipping box width           | 285mm      |
| Packaging unit               | 150pcs     |
| Gross weight (Shipping box)  | 14kgs      |
|                              |            |

# Technical Drawings (mm)

Note: Height between the module and roof should be no less than 10cm for heat dissipation purpose for installation.