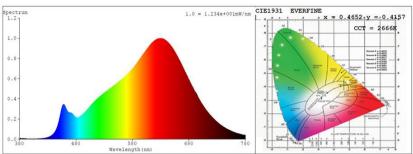

#### **Technical data**

| Part No.                        | Type of installation |                                   |              |
|---------------------------------|----------------------|-----------------------------------|--------------|
| DMK001K/W05                     | Double wiring        |                                   |              |
| Electrical specifications       |                      |                                   |              |
| Wattage (W)                     | 4.7W                 | Power factor                      | >0.75        |
| AC input voltage (V)            | AC200V-240V          | Current                           | 26mA         |
| Frequency (Hz)                  | 50/60Hz              | DC output voltage (V)             | -            |
| Ficker metric PST               | 0.023                | Stroboscopic effect metric SVN    | 0.25         |
| Total harmonic distortion (THD) | 27%                  | Dimmable                          | Yes          |
| Max. no. of lamps on B16A       | 420                  | Max. no. of lamps on C10A circuit | 240          |
| circuit breaker                 |                      | breaker                           |              |
| Max. no. of lamps on C16A       | 420                  |                                   |              |
| circuit breaker                 |                      |                                   |              |
| Photometric specifications      |                      |                                   |              |
| Color temperature (CCT)         | 2700K/3000K          | CRI/ R9                           | 95/ 90(Min.) |
| Chromaticity coordinate (x/y)   | 2700K: 0.459/ 0.412  | Standard deviation of colour      | ≤3 SDCM      |
| Useful luminous flux (Im)       | 350lm± 5%            | Luminous efficiency (lm/W)        | 86lm/W (ERP) |
| UGR                             | ≤19                  |                                   |              |
|                                 |                      |                                   |              |